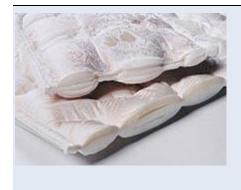

#### **Mattress Flanging Machine**

Product Name: Mattress Flanging Machine Model NO.: FX-B4 Origin: Zhejiang, China Brand Name: FOXSEW

**Features:** This mattress flanging machine is mainly used for flanging mattress panel and fabric. It can also sew non-woven fabric together with the panel.

1. Double-needle-four-thread synchronous structure and strong cloth-feeding system ensuring feeding precision and perfect seam.

2. The sewing speed is controlled with imported needle position motor and control box.

3. Equipped with pneumatic auto presser foot, equipped with special encorder to position needles. Low noise, small vibration, stable performance.