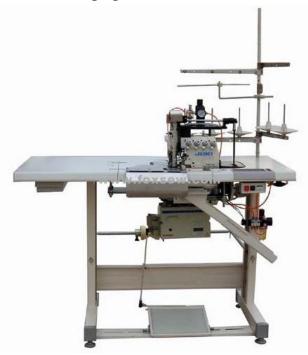

#### **Mattress Flanging Machine**

Product Name: Mattress Flanging Machine Model NO.: FX-B4 Origin: Zhejiang, China Brand Name: FOXSEW

**Features:** This mattress flanging machine is mainly used for flanging mattress panel and fabric. It can also sew non-woven fabric together with the panel.

### Specifications:

| Model No.:                | FX-B4              |  |
|---------------------------|--------------------|--|
| Max. Sewing Thickness     | 70 mm              |  |
| Sewing Width              | 25 mm              |  |
| Presser foot lift         | 15 mm              |  |
| Stitch                    | 0-6 mm(Adjustable) |  |
| Max. Sewing Speed         | 5000 n/m           |  |
| Rated Pressure            | 0.5-0.8 Mpa        |  |
| Sewing Head               | JUKI               |  |
| Upper feed belt available | Yes                |  |
| Needle Bar                | Double-Bar         |  |
| Motor Power               | 560W               |  |

Product Images: <u>Mattress Flanging Machine</u>