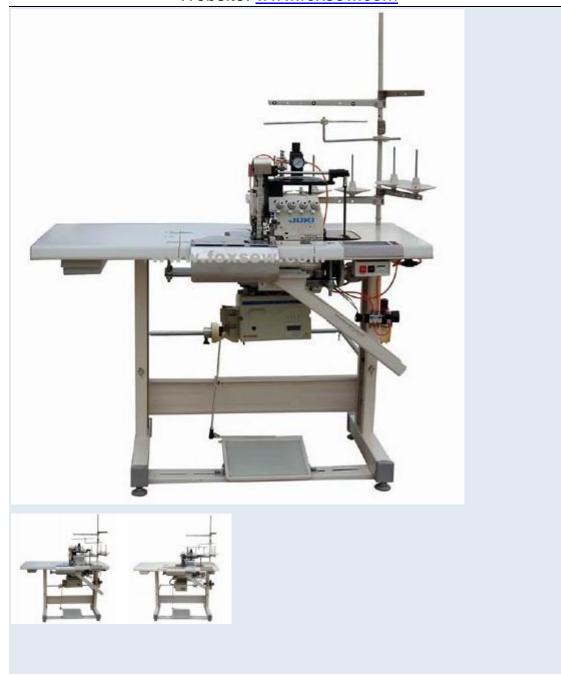

#### **Mattress Flanging Machine**

Product Name: Mattress Flanging Machine Model NO.: FX-B4 Origin: Zhejiang, China Brand Name: FOXSEW

**Features:** This mattress flanging machine is mainly used for flanging mattress panel and fabric. It can also sew non-woven fabric together with the panel.

### Specifications:

| Model No.:                | FX-B4              |  |
|---------------------------|--------------------|--|
| Max. Sewing Thickness     | 70 mm              |  |
| Sewing Width              | 25 mm              |  |
| Presser foot lift         | 15 mm              |  |
| Stitch                    | 0-6 mm(Adjustable) |  |
| Max. Sewing Speed         | 5000 n/m           |  |
| Rated Pressure            | 0.5-0.8 Mpa        |  |
| Sewing Head               | JUKI               |  |
| Upper feed belt available | Yes                |  |
| Needle Bar                | Double-Bar         |  |
| Motor Power               | 560W               |  |

Product Images: <u>Mattress Flanging Machine</u>