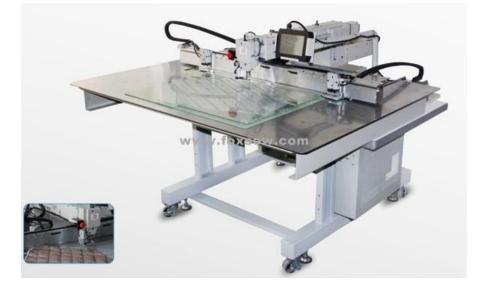

## TAIZHOU FOXSEW SEWING MACHINE CO., LTD

Tel: 0086-576-88203637 Fax: 0086-576-88203752 E-mail: sales@foxsew.com and foxsew@hotmail.com

Website: www.foxsew.com

Electronic Programmable Pattern Sewing Machine

- Product Name: Electronic Programmable Pattern Sewing Machine
- Model NO.: FX12048/8050
- Origin: Zhejiang, China
- Brand Name: FOXSEW

Programmable Electronic Pattern Sewing Machine compared with traditional sewing machine:

#### • Product Images: Electronic Programmable Pattern Sewing Machine