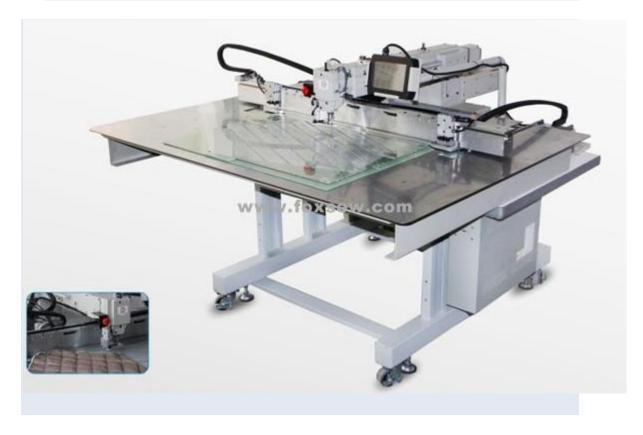

## TAIZHOU FOXSEW SEWING MACHINE CO., LTD

Tel: 0086-576-88203637 Fax: 0086-576-88203752 E-mail: sales@foxsew.com and foxsew@hotmail.com

Website: www.foxsew.com

Electronic Programmable Pattern Sewing Machine

- Product Name: Electronic Programmable Pattern Sewing Machine
- Model NO.: FX12048/8050
- Origin: Zhejiang, China
- Brand Name: FOXSEW

Programmable Electronic Pattern Sewing Machine compared with traditional sewing machine:

#### • Product Images: Electronic Programmable Pattern Sewing Machine