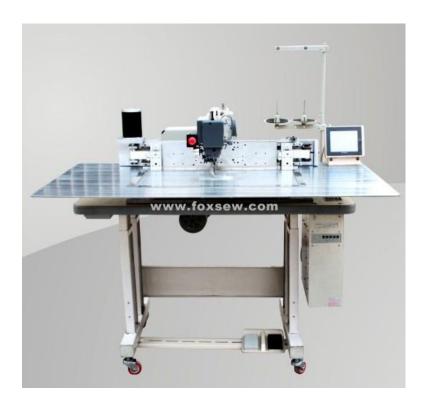

#### **Automatic Programmable Pattern Sewing Machine**

Product Name: Automatic Programmable Pattern Sewing Machine

Model NO.: FX10030/10050
Origin: Zhejiang, China
Brand Name: FOXSEW

Programmable Electronic Pattern Sewing Machine compared with traditional sewing machine:

#### Specifications:

| Model             | FX10030/10050                    |
|-------------------|----------------------------------|
| Stitch Type       | Single needle lockstitch         |
| Sewing Area       | 1000mm X 300 mm / 1000mm X 500mm |
| Max. Sewing Speed | 2500 r.p.m                       |
| Feeding System    | Intermittent or continuous       |
| Stitch Length     | 0.1-12.7 mm                      |
| Needle            | DPX17 #9-#26                     |
| Hook              | Large Size Shuttle Hook          |

| Max. Patterns              | 10000                   |
|----------------------------|-------------------------|
| Max. Stitches              | 50000 needle/1 pattern  |
| Presser foot lift          | 20-32 mm                |
| Presser foot drive         | Pneumatic               |
| Pattern Data Storage Media | Computer and USB Driver |
| Spindle motor              | 750W Servo Motor        |
| Presser foot stroke        | 4-10 mm                 |
| Operation Panel            | 7 inch LED touch screen |

• Product Images: Automatic Programmable Pattern Sewing Machine