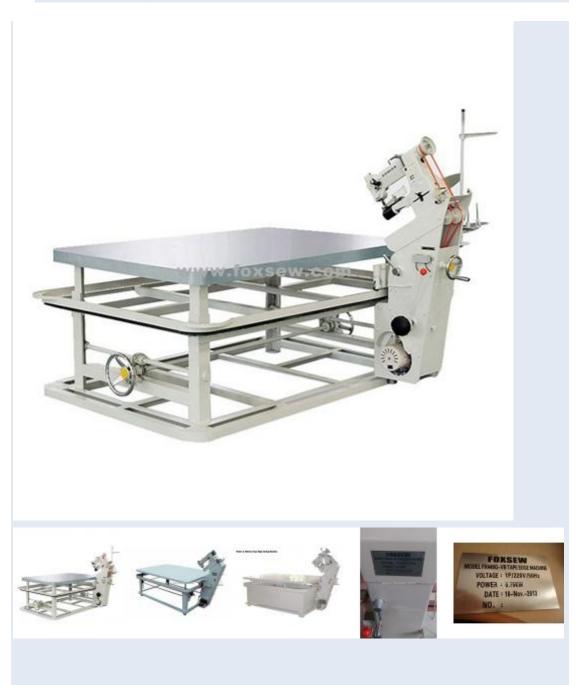

customers requirement.
- 2. Hand-controlled lifting table, hand-controlled titling of sewing head.
- 3. Hand-controlled speed for moving of carriage and sewing, hand-controlled slowdown at corners.
- 4. Straight, even and trim seam.
- 5. Low noise, low vibration, stable performance.

Main Technical Parameters:

Thickness Of Mattress: (40-300)mm

Table Lifting Range: 260mm

Max Tilting Angle: 40

Power Supply: Single-Phase, 220V, 50Hz

Table Size: 1930×1300mm

Overall Dimension: 2130×2010×1565mm

Total Power: 400W

## TAIZHOU FOXSEW SEWING MACHINE CO., LTD

Tel: 0086-576-88203637 Fax: 0086-576-88203752 E-mail: <u>sales@foxsew.com</u> and <u>foxsew@hotmail.com</u> Website: www.foxsew.com

Total Weight: 464Kg

Capacity: 15units/h

Product Images: <u>Mattress Edge Seaming Sewing Machine</u>