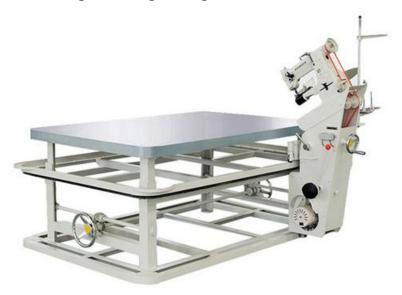

## Mattress Edge Seaming Sewing Machine

Product Name: Mattress Edge Seaming Sewing Machine Model NO.: FX445G-VB Origin: Zhejiang,China Brand Name: FOXSEW

Description:

This mattress tape edge machine is mainly used for tape edging of mattress panel, sleeping bag and tent. Technical features:

- 1. Equipped with imported or China-made sewing head according to customers requirement.
- 2. Hand-controlled lifting table, hand-controlled titling of sewing head.
- 3. Hand-controlled speed for moving of carriage and sewing, hand-controlled slowdown at corners.
- 4. Straight, even and trim seam.
- 5. Low noise, low vibration, stable performance.

Main Technical Parameters:

Thickness Of Mattress: (40-300)mm

Table Lifting Range: 260mm

Max Tilting Angle: 40

Power Supply: Single-Phase, 220V, 50Hz

Table Size: 1930×1300mm

Overall Dimension: 2130×2010×1565mm