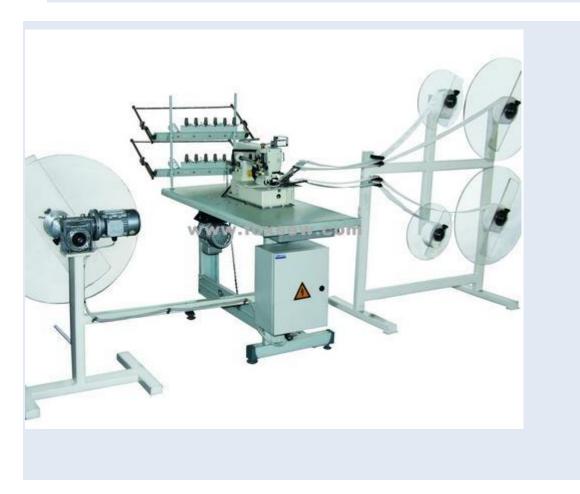

## **Mattress Handle Strap Quilting Machine**

Product Name: Mattress Handle Strap Quilting Machine Model NO.: FX-A5 Origin: Zhejiang, China Brand Name: FOXSEW

Features: This machine is a specialized equipment for mattress handle product. It is characterized with four needle chain stitch, retrial pull roller, material feeder, finished operation, synchronous action and convenient operation. It is one of the mattress handle sewing equipments

## **Specifications:**

| Model NO.                           | FX-A5                     |
|-------------------------------------|---------------------------|
| Sewing Head                         | Multi-needle chain stitch |
| Rotary Speed                        | Max. 3800 r.p.m           |
| Handle Strap Width                  | 50-55 mm                  |
| Sewing Thickness                    | 6 mm                      |
| Space of the four threads           | 6.35:31.75:6.35           |
| Feeding Rack                        | One tray                  |
| Working Table                       | 1200mm x 600mm            |
| Potal                               | 700W                      |
| Equipped with special fabric binder |                           |

Product Images: <u>Mattress Handle Strap Quilting Machine</u>