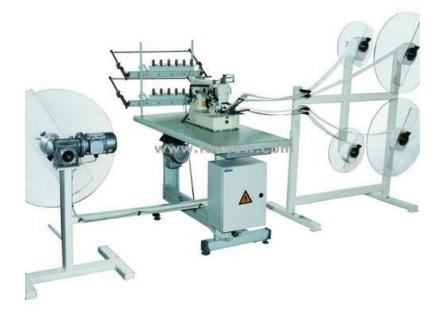

## **Mattress Handle Strap Quilting Machine**

Product Name: Mattress Handle Strap Quilting Machine Model NO.: FX-A5 Origin: Zhejiang, China Brand Name: FOXSEW

Features: This machine is a specialized equipment for mattress handle product. It is characterized with four needle chain stitch, retrial pull roller, material feeder, finished operation, synchronous action and convenient operation. It is one of the mattress handle sewing equipments

## **Specifications:**

| Model NO.                           | FX-A5                     |
|-------------------------------------|---------------------------|
| Sewing Head                         | Multi-needle chain stitch |
| Rotary Speed                        | Max. 3800 r.p.m           |
| Handle Strap Width                  | 50-55 mm                  |
| Sewing Thickness                    | 6 mm                      |
| Space of the four threads           | 6.35:31.75:6.35           |
| Feeding Rack                        | One tray                  |
| Working Table                       | 1200mm x 600mm            |
| Potal                               | 700W                      |
| Equipped with special fabric binder |                           |

Product Images: <u>Mattress Handle Strap Quilting Machine</u>