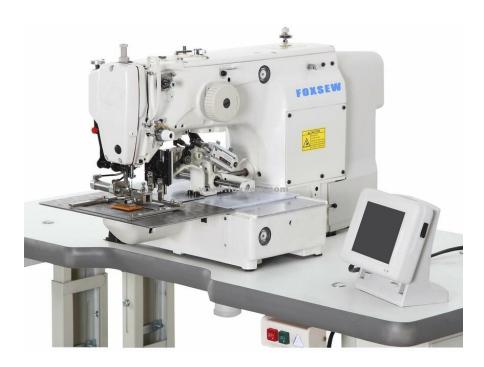

### **Electronic Pattern Sewing Machine**

Product Name: Electronic Pattern Sewing Machine

Model NO.: FX-210D
Origin: Zhejiang, China
Brand Name: FOXSEW

#### Characteristics:

- 1. Exquisite stitches, reliable floriation sewing.
- 2. Highest sewing speed 2,700rpm (Using the stitch length of 3.5mm)
- 3. Strong frame needle penetrating to easily position the textiles.
- 4. Using big presser foot of two steps descending to easily position the textiles.
- 5. Low power consumption, economical and practical.
- 6. Sewing completely according to stitching data.
- 7. Raising amount of the presser foot can be adjusted easily by the operation board.
- 8. It uses the simple program editor PD-300(options).
- 9. High Speed Sewing With Fair Lines Achieves The Fastest Sewing Speed In The World, Excellent Sewing Quality And high efficiency as well as energy saving.
- 10. Adopting servo control and textile feed device with enhanced rigidity, thus, high-exquisite

### Specifications:

| Model NO.                    | FX-210D                                          |
|------------------------------|--------------------------------------------------|
| Stitch Type                  | Single Needle Lockstitch                         |
| Working Area                 | 130 X 60 MM                                      |
| Max. Sewing Speed            | 2700 r.p.m                                       |
| Speed Setting                | 200-2700 r.p.m                                   |
| Feeding Mode                 | Intermittent, continuous feeding (switchable)    |
| Stitch Length                | 0.1-12.7 mm (min. resolution 0.1 mm)             |
| Expansion, Zoom out function | 10-200% for X axis and Y axis respectively (min. |
|                              | resolution 0.1%)                                 |
| Max. needles                 | 8000 needle/pattern                              |
| Needle                       | DP*17 (#18)                                      |
| Rotating Shuttle             | Semi-rotation double rotating shuttle            |
| Work Holder lift             | 25-30 mm                                         |
| Stepping foot lift           | 20 mm                                            |
| Stepping foot stroke         | 4-10 mm                                          |
| Presser foot type            | Air Pressure Type                                |
| Spindle Motor                | 400W Direct drive return servo Motor             |
| Weight                       | 120 KGS                                          |