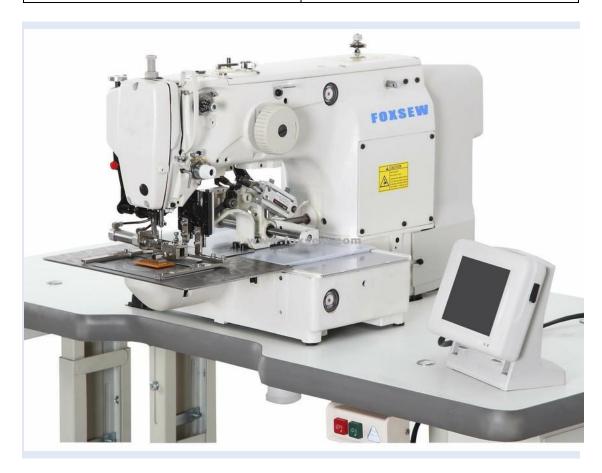

### **Electronic Pattern Sewing Machine**

Product Name: Electronic Pattern Sewing Machine

Model NO.: FX-210D
Origin: Zhejiang, China
Brand Name: FOXSEW

#### Characteristics:

- 1. Exquisite stitches, reliable floriation sewing.
- 2. Highest sewing speed 2,700rpm (Using the stitch length of 3.5mm)
- 3. Strong frame needle penetrating to easily position the textiles.
- 4. Using big presser foot of two steps descending to easily position the textiles.
- 5. Low power consumption, economical and practical.
- 6. Sewing completely according to stitching data.
- 7. Raising amount of the presser foot can be adjusted easily by the operation board.
- 8. It uses the simple program editor PD-300(options).
- 9. High Speed Sewing With Fair Lines Achieves The Fastest Sewing Speed In The World, Excellent Sewing Quality And high efficiency as well as energy saving.
- 10. Adopting servo control and textile feed device with enhanced rigidity, thus, high-exquisite

### Specifications:

| Model NO.                    | FX-210D                                          |
|------------------------------|--------------------------------------------------|
| Stitch Type                  | Single Needle Lockstitch                         |
| Working Area                 | 130 X 60 MM                                      |
| Max. Sewing Speed            | 2700 r.p.m                                       |
| Speed Setting                | 200-2700 r.p.m                                   |
| Feeding Mode                 | Intermittent, continuous feeding (switchable)    |
| Stitch Length                | 0.1-12.7 mm (min. resolution 0.1 mm)             |
| Expansion, Zoom out function | 10-200% for X axis and Y axis respectively (min. |
|                              | resolution 0.1%)                                 |
| Max. needles                 | 8000 needle/pattern                              |
| Needle                       | DP*17 (#18)                                      |
| Rotating Shuttle             | Semi-rotation double rotating shuttle            |
| Work Holder lift             | 25-30 mm                                         |
| Stepping foot lift           | 20 mm                                            |
| Stepping foot stroke         | 4-10 mm                                          |
| Presser foot type            | Air Pressure Type                                |
| Spindle Motor                | 400W Direct drive return servo Motor             |
| Weight                       | 120 KGS                                          |