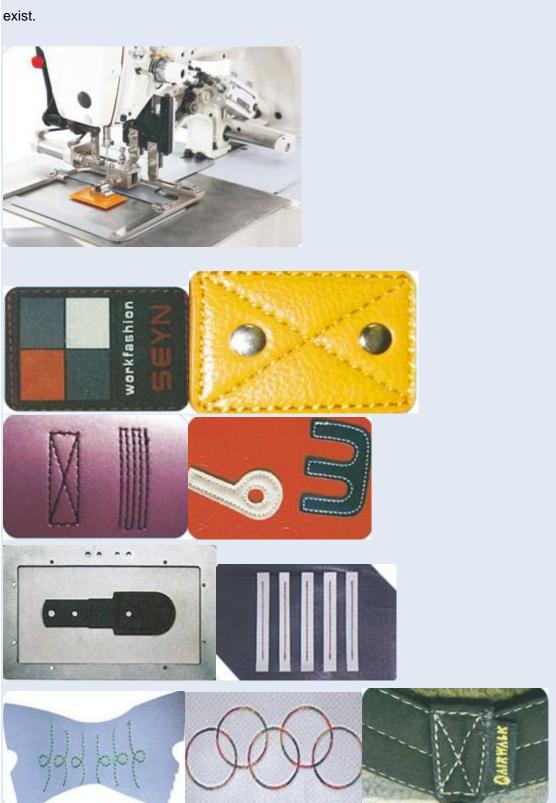

#### Characteristics:

- 1. Exquisite stitches, reliable floriation sewing.
- 2. Highest sewing speed 2,700rpm (Using the stitch length of 3.5mm)
- 3. Strong frame needle penetrating to easily position the textiles.
- 4. Using big presser foot of two steps descending to easily position the textiles.
- 5. Low power consumption, economical and practical.
- 6. Sewing completely according to stitching data.
- 7. Raising amount of the presser foot can be adjusted easily by the operation board.
- 8. It uses the simple program editor PD-300(options).
- 9. High Speed Sewing With Fair Lines Achieves The Fastest Sewing Speed In The World, Excellent Sewing Quality And high efficiency as well as energy saving.
- 10. Adopting servo control and textile feed device with enhanced rigidity, thus, high-exquisite

patterns can be sewed, even while sewing with high speed or sewing thick textiles, bad stitches