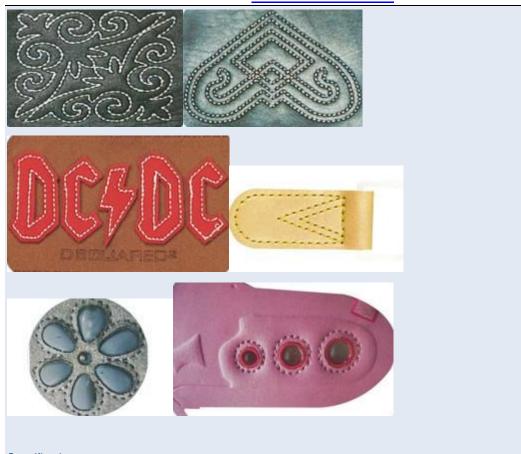

#### Characteristics:

- 1. Exquisite stitches, reliable floriation sewing.
- 2. Highest sewing speed 2,700rpm (Using the stitch length of 3.5mm)
- 3. Strong frame needle penetrating to easily position the textiles.
- 4. Using big presser foot of two steps descending to easily position the textiles.
- 5. Low power consumption, economical and practical.
- 6. Sewing completely according to stitching data.
- 7. Raising amount of the presser foot can be adjusted easily by the operation board.
- 8. It uses the simple program editor PD-300(options).
- 9. High Speed Sewing With Fair Lines Achieves The Fastest Sewing Speed In The World, Excellent Sewing Quality And high efficiency as well as energy saving.
- 10. Adopting servo control and textile feed device with enhanced rigidity, thus, high-exquisite

patterns can be sewed, even while sewing with high speed or sewing thick textiles, bad stitches