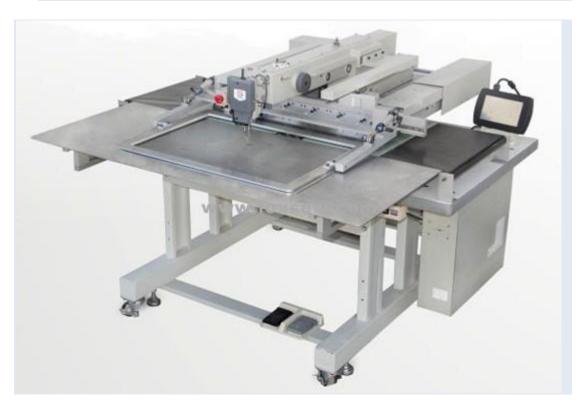

- Product Name: Industrial Programmable Pattern Sewing Machine
- Model NO.: FX4030/5030
- Origin: Zhejiang, China
- Brand Name: FOXSEW

Programmable Electronic Pattern Sewing Machine compared with traditional sewing machine:

Specifications:

| Model                      | FX4030/5030                     |
|----------------------------|---------------------------------|
| Stitch Type                | Single needle lockstitch        |
| Sewing Area                | 400mm X 300 mm / 500mm X 300 mm |
| Max. Sewing Speed          | 2500 r.p.m                      |
| Feeding System             | Intermittent or continuous      |
| Stitch Length              | 0.1-12.7 mm                     |
| Needle                     | DPX17 #9-#26                    |
| Hook                       | Large Size Shuttle Hook         |
| Max. Patterns              | 10000                           |
| Max. Stitches              | 50000 needle/1 pattern          |
| Presser foot lift          | 20-32 mm                        |
| Presser foot drive         | Pneumatic                       |
| Pattern Data Storage Media | Computer and USB Driver         |
| Spindle motor              | 750W Servo Motor                |
| Presser foot stroke        | 4-10 mm                         |
| Operation Panel            | 7 inch LED touch screen         |

## Product Images: Industrial Programmable Pattern Sewing Machine