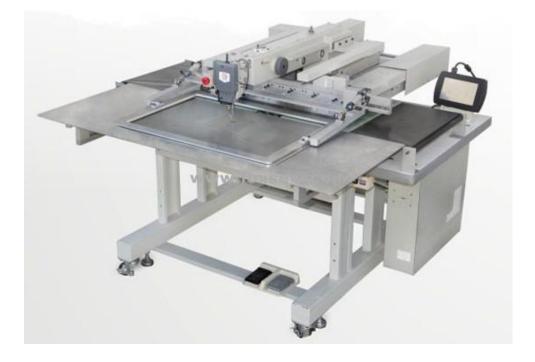

- Product Name: Industrial Programmable Pattern Sewing Machine
- Model NO.: FX4030/5030
- Origin: Zhejiang, China
- Brand Name: FOXSEW

Programmable Electronic Pattern Sewing Machine compared with traditional sewing machine:

Specifications:

| Model                      | FX4030/5030                     |
|----------------------------|---------------------------------|
| Stitch Type                | Single needle lockstitch        |
| Sewing Area                | 400mm X 300 mm / 500mm X 300 mm |
| Max. Sewing Speed          | 2500 r.p.m                      |
| Feeding System             | Intermittent or continuous      |
| Stitch Length              | 0.1-12.7 mm                     |
| Needle                     | DPX17 #9-#26                    |
| Hook                       | Large Size Shuttle Hook         |
| Max. Patterns              | 10000                           |
| Max. Stitches              | 50000 needle/1 pattern          |
| Presser foot lift          | 20-32 mm                        |
| Presser foot drive         | Pneumatic                       |
| Pattern Data Storage Media | Computer and USB Driver         |
| Spindle motor              | 750W Servo Motor                |
| Presser foot stroke        | 4-10 mm                         |
| Operation Panel            | 7 inch LED touch screen         |

## Product Images: Industrial Programmable Pattern Sewing Machine