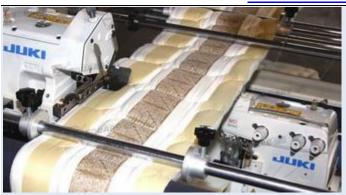

### **Double Sewing Heads Serging Machine**

**Product Name: Double Sewing Heads Serging Machine** 

Model NO.: FX-KB-2A
Origin: Zhejiang, China
Brand Name: FOXSEW

Features: Double Sewing Head Serging Machine is mainly used to double serge mattress side panel. It has two independent sergers, synchronization of them is controlled by two AC motors with frequency converter velocity modulation, the machine has two servo drive variable speed puller with long lasting urethane rollers, material tensioning device, and re-winder. Machine has excessive material auto-cutting device along with a vacuum scrap-collection device. Additionally, it is equipped with thread break detection device as well as material splice auto-stop device. It is used for flange the mattress fabric. It has two independent flanging/sewing head, flanging/sewing head driving by inverter, feeding by the polyurethane rollers, winding synchronously, auto-cutting excessive material. Additionally, it is equipped with a waste-collecting device by vacuum, thread broken detection device and material splice auto-stop device.

• Product Images: <u>Double Sewing Heads Serging Machine</u>