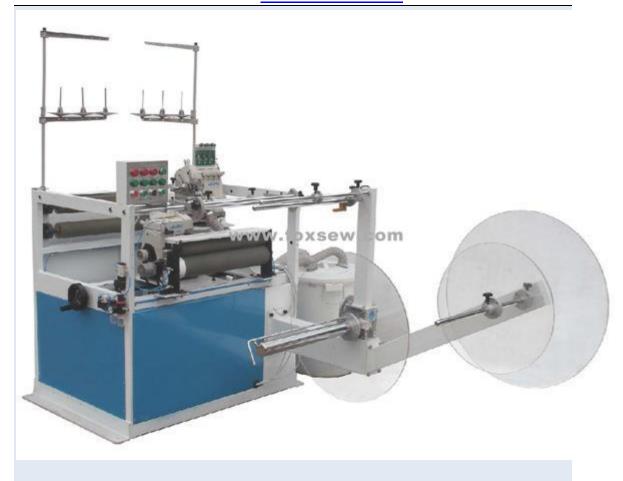

### **Double Sewing Heads Serging Machine**

**Product Name: Double Sewing Heads Serging Machine** 

Model NO.: FX-KB-2A
Origin: Zhejiang, China
Brand Name: FOXSEW

Features: Double Sewing Head Serging Machine is mainly used to double serge mattress side panel. It has two independent sergers, synchronization of them is controlled by two AC motors with frequency converter velocity modulation, the machine has two servo drive variable speed puller with long lasting urethane rollers, material tensioning device, and re-winder. Machine has excessive material auto-cutting device along with a vacuum scrap-collection device. Additionally, it is equipped with thread break detection device as well as material splice auto-stop device. It is used for flange the mattress fabric. It has two independent flanging/sewing head, flanging/sewing head driving by inverter, feeding by the polyurethane rollers, winding synchronously, auto-cutting excessive material. Additionally, it is equipped with a waste-collecting device by vacuum, thread broken detection device and material splice auto-stop device.

• Product Images: <u>Double Sewing Heads Serging Machine</u>