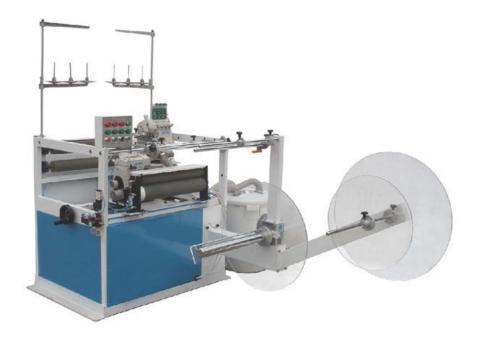

### **Double Sewing Heads Serging Machine**

**Product Name: Double Sewing Heads Serging Machine** 

Model NO.: FX-KB-2A
Origin: Zhejiang, China
Brand Name: FOXSEW

Features: Double Sewing Head Serging Machine is mainly used to double serge mattress side panel. It has two independent sergers, synchronization of them is controlled by two AC motors with frequency converter velocity modulation, the machine has two servo drive variable speed puller with long lasting urethane rollers, material tensioning device, and re-winder. Machine has excessive material auto-cutting device along with a vacuum scrap-collection device. Additionally, it is equipped with thread break detection device as well as material splice auto-stop device. It is used for flange the mattress fabric. It has two independent flanging/sewing head, flanging/sewing head driving by inverter, feeding by the polyurethane rollers, winding synchronously, auto-cutting excessive material. Additionally, it is equipped with a waste-collecting device by vacuum, thread broken detection device and material splice auto-stop device.

• Product Images: <u>Double Sewing Heads Serging Machine</u>