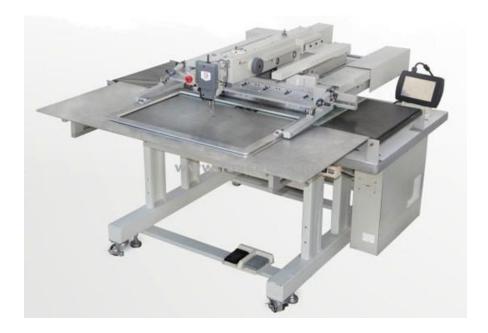

#### **Computerized Programmable Pattern Sewing Machine**

Product Name: Computerized Programmable Pattern Sewing Machine

Model NO.: FX6040/5040
Origin: Zhejiang, China
Brand Name: FOXSEW

Programmable Electronic Pattern Sewing Machine compared with traditional sewing machine:

#### Specifications:

| Model                      | FX6040/5040                    |
|----------------------------|--------------------------------|
| Stitch Type                | Single needle lockstitch       |
| Sewing Area                | 600mm X 400 mm / 500mm X 400mm |
| Max. Sewing Speed          | 2500 r.p.m                     |
| Feeding System             | Intermittent or continuous     |
| Stitch Length              | 0.1-12.7 mm                    |
| Needle                     | DPX17 #9-#26                   |
| Hook                       | Large Size Shuttle Hook        |
| Max. Patterns              | 10000                          |
| Max. Stitches              | 50000 needle/1 pattern         |
| Presser foot lift          | 20-32 mm                       |
| Presser foot drive         | Pneumatic                      |
| Pattern Data Storage Media | Computer and USB Driver        |
| Spindle motor              | 750W Servo Motor               |

• Product Images: Computerized Programmable Pattern Sewing Machine