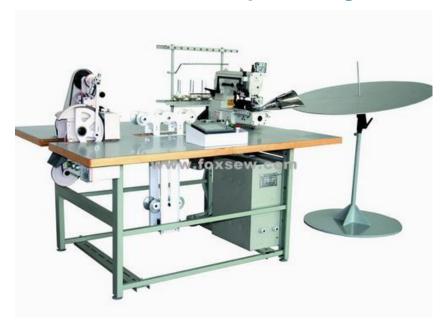

## **Mattress Handle Strap Quilting Machine**

Product Name: Mattress Handle Strap Quilting and Cutting Machine

Model NO.: FX-A6
Origin: Zhejiang, China
Brand Name: FOXSEW

Features: This machine includes the functions of multi-thread sewing and cutting. It adopts multi-needles chain-stitch sewing head, mechanical heating and cutting, feeding with whole reel continuously, leading, folding and forming automatically, and it's controlled by PLC. It is the ideal equipment which processes handle strap in the mattress or other close industry.

• Product Images: <u>Mattress Handle Strap Quilting and Cutting Machine</u>